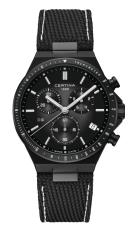

# DS-7 Chronograph (C043.417.38.081.00)

## Dial

\_

Color

Grey

Material

Super-LumiNova

#### **Movement**

\_

**Type** 

Quartz

Model

G10.212

**Features** 

1/10 sec in real time Chronograph 30 min.

# **Bracelet**

\_

#### Material

Quick-release system PVD coating Synthetic

#### Case

\_

#### Case material

PVD coating 316L stainless steel

#### **Bezel material**

PVD coating

316L stainless steel

#### **Glass**

Antireflection treatment on one side Sapphire crystal

#### Width

41 mm

#### Height

12.15 mm

#### **Between lugs**

10 mm