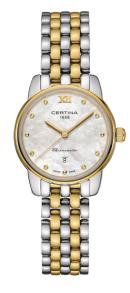

# Dial

\_

#### Color

Mother of pearl

#### Material

Mother of pearl

## **Bracelet**

\_

## Material

PVD coating 316L stainless steel

## **Buckle material**

316L stainless steel

## Case

\_

#### Case material

316L stainless steel

## **Bezel material**

PVD coating

316L stainless steel

## **Glass**

Antireflection treatment on one side Sapphire crystal